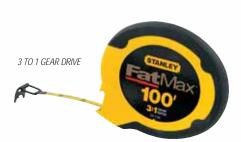

## FatMax® Closed Case Stainless Steel Long Tapes

- 3/8"-wide stainless steel blade designed to last
- 3-to-1 gear drive for fast rewinds
- High-impact ABS case withstands rugged conditions
- Rubber, slip-resistant grip assures solid hold
- Tru-Zero end hook allows accurate inside and outside measurements
- Steel roller cage protects case from being cut by blade during retraction

| Product<br>SKU No. | Blade<br>Feet | e Length<br>Meters | Blade Width<br>Inches | Box/Ctn |
|--------------------|---------------|--------------------|-----------------------|---------|
| 34-129             | 50            | _                  | 3/8                   | 6 / 24  |
| 34-130             | 100           | _                  | 3/8                   | 6 / 24  |