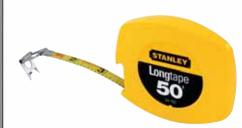

## Stanley® Closed Case Steel Long Tapes

- 3/8" (10mm) wide yellow blade coated with polymer for enhanced durability
- High-impact, high-visibility yellow ABS case houses thick, steel blade with easy-to-read markings
- · Easy-wind drum ensures streamlined usage
- End hook recoils neatly into contoured case

| Product<br>SKU No. | Blade<br>Feet | e Length<br>Meters | Blade Width<br>Inches | Box/Ctn |
|--------------------|---------------|--------------------|-----------------------|---------|
| 34-103             | 50            | _                  | 3/8                   | 6 / 24  |
| 34-106             | 100           | _                  | 3/8                   | 6 / 24  |