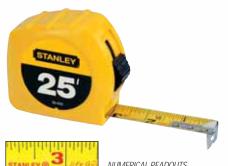

NUMERICAL READOUTS EVERY 1/8" (30-454 ONLY).

## Stanley® Tape Rules

- 7' standout
- 1/2", 3/4" and 1" blade widths
- High-contrast blade for easy readability
- High-impact, high-visibility yellow case stands up to regular use
- Polymer coating extends the life of the blade
- Three-rivet, corrosion-resistant hook moves to allow accurate inside/outside measurements (1" blade only.)

| Product<br>SKU No.     | Blac<br>Feet | le Length<br>Meters | Blade Width<br>Inches | Box/Ctn  |
|------------------------|--------------|---------------------|-----------------------|----------|
| SKU NU.                | reet         | ivietei s           | Inches                | BUX/CIII |
| 30-485                 | 12           | _                   | 1/2                   | 6 / 36   |
| 30-495                 | 16           | _                   | 3/4                   | 6 / 36   |
| 30-496 cm Graduation   | 16           | 5                   | 3/4                   | 6 / 36   |
| 30-455                 | 25           | _                   | 1                     | 6 / 24   |
| 30-454 Fractional Read | 25           | _                   | 1                     | 6 / 24   |
| 30-456 cm Graduation   | 26           | 8                   | 1                     | 6 / 24   |
| 30-464                 | 30           | _                   | 1                     | 6 / 24   |